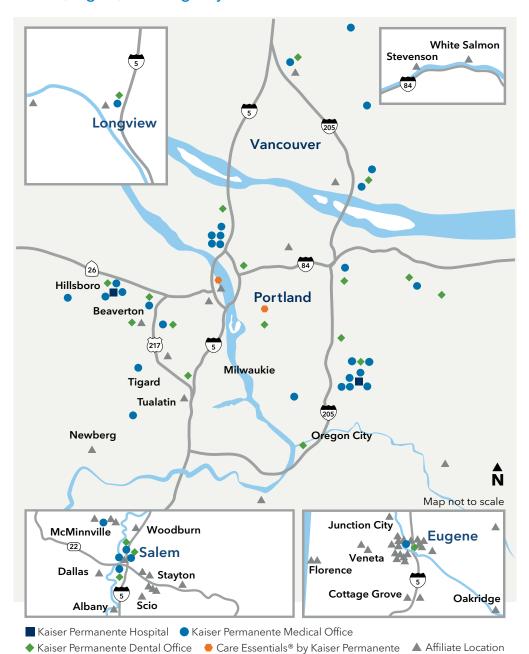

#### WHERE TO FIND CARE

# Oregon and Southwest Washington

We provide quality care to more than 600,000 members in Oregon and Southwest Washington. Our service area extends from Eugene, Oregon, to Longview, Washington, and includes medical offices, dental offices, Vision Essentials by Kaiser Permanente optical retail locations, urgent care clinics, hospitals, and Care Essentials clinics. We also have a network of affiliated providers for routine, urgent, or emergency care.

For quicker and easier care, including prescriptions, try a scheduled phone or video visit or an e-visit.\* Learn more at kp.org/telehealth/nw.

Facility information current as of January 2023.

Go to **kp.org/locations** to see all our current locations and to find the facility closest to you. Or call Member Services at **1-800-813-2000** (TTY **711**).